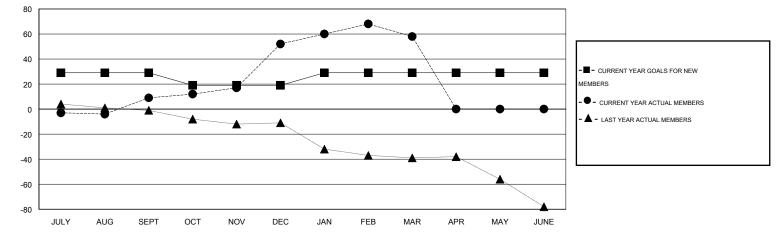

## District 26 M7

Results as of: 3/31/2014

| GMT: HAL GRIFFIN |                  |                     | LOCATION MISSOURI          |                             |               |                    |                                  |                              | GMT CA 1                    |
|------------------|------------------|---------------------|----------------------------|-----------------------------|---------------|--------------------|----------------------------------|------------------------------|-----------------------------|
| Clubs            |                  |                     |                            |                             | Members       |                    |                                  |                              |                             |
|                  | RESU             | ILTS FOR 2013-2014  |                            |                             |               | RESU               | JLTS FOR 2013-2014               |                              |                             |
| QUARTER          | NEW CLUB<br>GOAL | ACTUAL NEW<br>CLUBS | ACTUAL<br>DROPPED<br>CLUBS | ACTUAL NET<br>GAIN/<br>LOSS | QUARTER       | NEW MEMBER<br>GOAL | ACTUAL TOTAL<br>MEMBERS<br>ADDED | ACTUAL<br>DROPPED<br>MEMBERS | ACTUAL NET<br>GAIN/<br>LOSS |
| JULY/AUG/SEPT    | 1                | 0                   | 1                          | -1                          | JULY/AUG/SEPT | 29                 | 31                               | 22                           | 9                           |
| OCT/NOV/DEC      | 0                | 1                   | 0                          | 1                           | OCT/NOV/DEC   | -10                | 79                               | 36                           | 43                          |
| JAN/FEB/MAR      | 0                | 0                   | 0                          | 0                           | JAN/FEB/MAR   | 10                 | 34                               | 28                           | 6                           |
| APR/MAY/JUNE     | 0                | 0                   | 0                          | 0                           | APR/MAY/JUNE  | 0                  | 0                                | 0                            | 0                           |

GOALS AND ACTUAL MEMBERS CUMULATIVE

| DROPPED CLUBS: 1 | 26 CLUBS OF 43 ADDED 1 OR MORE | GENDER DISTRIBUTION        |            |  |
|------------------|--------------------------------|----------------------------|------------|--|
|                  | NEW MEMBERS                    | MALE 1,258 (8 <sup>4</sup> |            |  |
| DROPPED MEMBERS  |                                | FEMALE 290 (18.7           | (3%)       |  |
| DECEASED 14      | CLICK HERE FOR HEALTH          |                            | 220        |  |
| CLUB CANCELLED 0 | ASSESSMENT DATA                | FAMILY UNIT MEMBERS        | 239<br>117 |  |
| OTHER 72         |                                | HEAD OF HOUSEHOLD          |            |  |
| TOTAL 86         |                                | NON-HEAD OF HOUSEHOLD      | 122        |  |