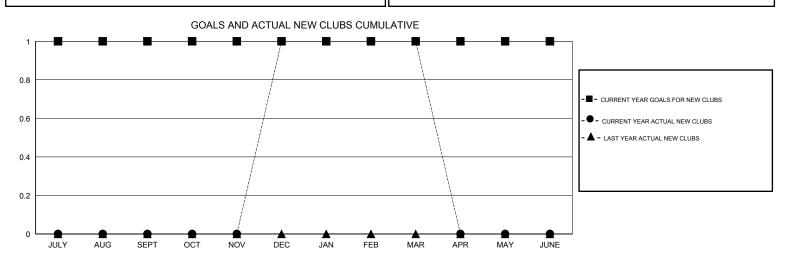

## District 26 M7

Results as of: 3/31/2014

| GMT: HAL GRIFFIN |                  |                     | LOCATION MISSOURI          |                             |               |                    |                                  |                              | GMT CA 1                    |
|------------------|------------------|---------------------|----------------------------|-----------------------------|---------------|--------------------|----------------------------------|------------------------------|-----------------------------|
| Clubs            |                  |                     |                            |                             | Members       |                    |                                  |                              |                             |
|                  | RESU             | ILTS FOR 2013-2014  |                            |                             |               | RESU               | JLTS FOR 2013-2014               |                              |                             |
| QUARTER          | NEW CLUB<br>GOAL | ACTUAL NEW<br>CLUBS | ACTUAL<br>DROPPED<br>CLUBS | ACTUAL NET<br>GAIN/<br>LOSS | QUARTER       | NEW MEMBER<br>GOAL | ACTUAL TOTAL<br>MEMBERS<br>ADDED | ACTUAL<br>DROPPED<br>MEMBERS | ACTUAL NET<br>GAIN/<br>LOSS |
| JULY/AUG/SEPT    | 1                | 0                   | 1                          | -1                          | JULY/AUG/SEPT | 29                 | 31                               | 22                           | 9                           |
| OCT/NOV/DEC      | 0                | 1                   | 0                          | 1                           | OCT/NOV/DEC   | -10                | 79                               | 36                           | 43                          |
| JAN/FEB/MAR      | 0                | 0                   | 0                          | 0                           | JAN/FEB/MAR   | 10                 | 34                               | 28                           | 6                           |
| APR/MAY/JUNE     | 0                | 0                   | 0                          | 0                           | APR/MAY/JUNE  | 0                  | 0                                | 0                            | 0                           |